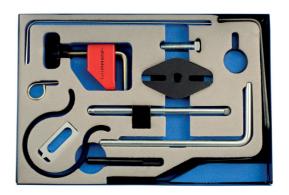

## **Engine Timing Tool Kit - for PSA, Fiat**

This kit provides the tools required to set the valve timing on the extensive range of DW10 and DW12 diesel engines found in the PSA and Fiat ranges.