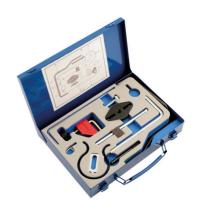

## **Engine Timing Tool Kit - for PSA, Fiat**

This kit provides the tools required to set the valve timing on the extensive range of DW10 and DW12 diesel engines found in the PSA and Fiat ranges.